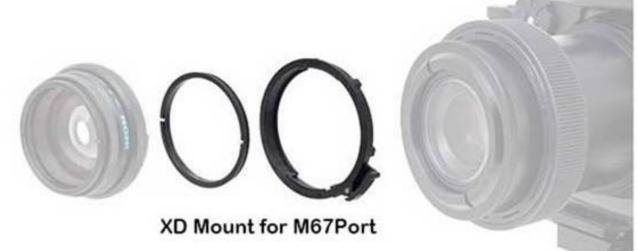

# HOUSING ADAPTER

XD Mount for PT-056/058/059 XD Mount for URX100A XD Mount for M67 Port

XD Mount" is exclusively designed for genuine housings for Olympus "Tough TG" series and Sony "RX100" series.

The "XD Mount" is equipped with a stopper to prevent accidental rotation and rattling.

Tlf: 56 38 74 77 Mobil: 92 02 32 48

The "XD Mount M67 Port" is highly versatile enabling to attach on M67 lens port or on another brand housing.