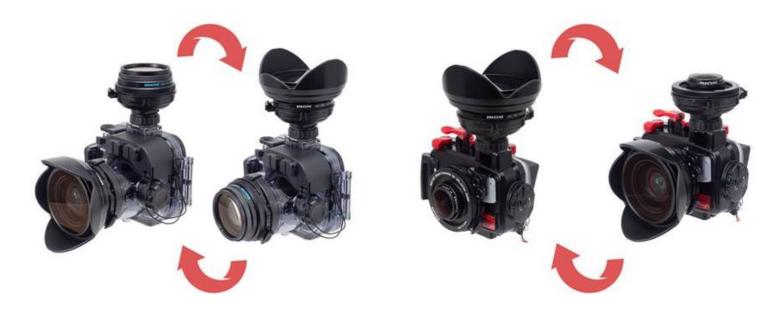

e "XD Mount M67 Port" is highly versatile enabling to attach on M67 lens port or on another brand housing.



### **CONVERSION RING**

M27-XD Mount Converter for UFL-M150 ZM80 M67-XD Mount Adapter



UFL-M150 ZM80 attached on PT-059 via conversion ring.



Tlf: 56 38 74 77 Mobil: 92 02 32 48



# **NEW LENS HOLDERS**

Also we have variety new lens holders to hold XD mount.

The new addition to lens holder line is "Lens Holder Shoe Base". The Lens Holder Shoe Base is attached on the cold/accessory shoe of housing. Since center of gravity doesn't move much as like having a lens holder on an arm and other lens is nearby the lens being used, it is convenient to handle whole system and change the lens underwater.







Tlf: 56 38 74 77 Mobil: 92 02 32 48



#### Easy and quick switch of lens



#### AD Lens Holder Shoe Base application for GoPro set





Tlf: 56 38 74 77 Mobil: 92 02 32 48