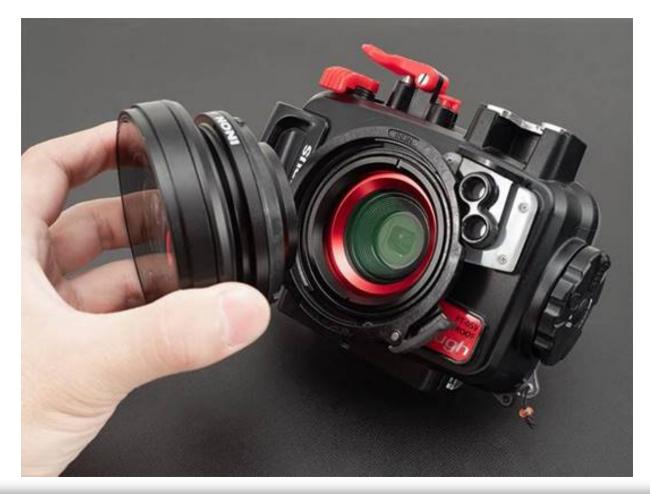

# **XD MOUNT**

INON's new bayonet mount "XD Mount" is easy to attach and detach by pressing the lock lever and turning the lens halfway.

With the "XD Lens Holder", you can switch between wide and macro smoothly without storing a lens in BC pocket.

You can comfortably shoot macro subjects and dynamic underwater scenery even in single dive.

With the XD Mount, you don't have to worry about the lens anchoring due to salt build-up that can occur with screw type lens mount.