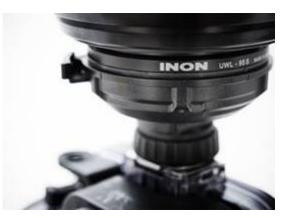

# **XD MOUNT**

INON's new bayonet mount "XD Mount" is easy to attach and detach by pressing the lock lever and turning the lens halfway.

With the "XD Lens Holder", you can switch between wide and macro smoothly without storing a lens in BC pocket.

You can comfortably shoot macro subjects and dynamic underwater scenery even in single dive.

With the XD Mount, you don't have to worry about the lens anchoring due to salt build-up that can occur with screw type lens mount.