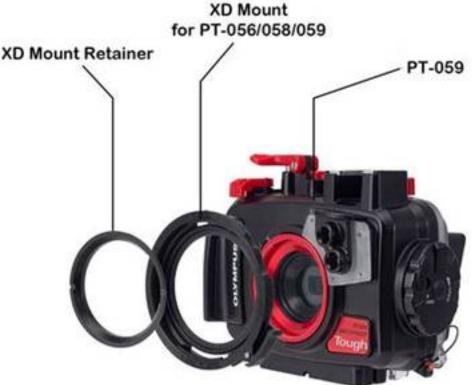

# HOUSING ADAPTER

XD Mount for PT-056/058/059 XD Mount for URX100A XD Mount for M67 Port

XD Mount" is exclusively designed for genuine housings for Olympus "Tough TG" series and Sony "RX100" series.

The "XD Mount" is equipped with a stopper to prevent accidental rotation and rattling.

Also, the "XD Mount" does not interfere with a fiber optics cable when a wide conversion lens is attached on an Olympus housing.

No separate accessory is required for combined use of strobe and "XD Lens".

Tlf: 56 38 74 77 Mobil: 92 02 32 48

The "XD Mount M67 Port" is highly versatile enabling to attach on M67 lens port or on another brand housing.