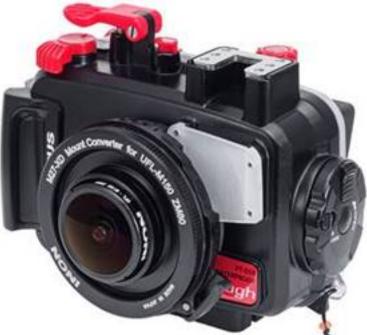

### **CONVERSION RING**

M27-XD Mount Converter for UFL-M150 ZM80 M67-XD Mount Adapter

UFL-M150 ZM80 attached on PT-059 via conversion ring.

Tlf: 56 38 74 77 Mobil: 92 02 32 48