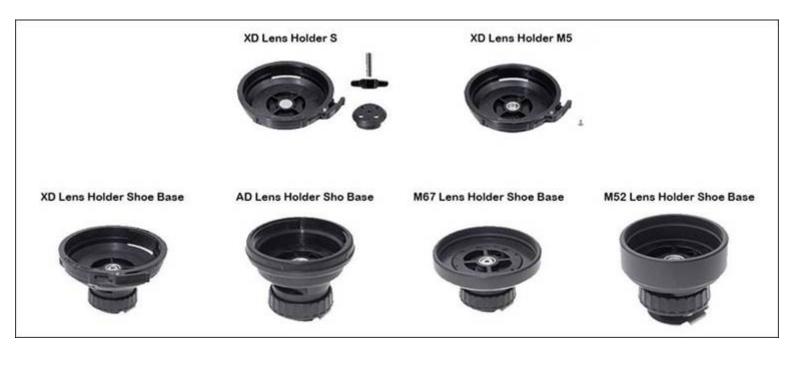

# **NEW LENS HOLDERS**

Also we have variety new lens holders to hold XD mount.

The new addition to lens holder line is "Lens Holder Shoe Base". The Lens Holder Shoe Base is attached on the cold/accessory shoe of housing. Since center of gravity doesn't move much as like having a lens holder on an arm and other lens is nearby the lens being used, it is convenient to handle whole system and change the lens underwater.